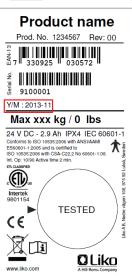

### **Actions to be taken by Customer:**

1. Review the product label on your Liko M220/M230 to determine if it is impacted by this field action by identifying the manufacturing date of the device (i.e. Manufacturing date between 2016-DEC-27 and 2021-SEP-01). See figure 2.

Figure 2: Placement of the label and its designs. Left: New design. Right: Old design.

- 2. Please periodically inspect your Liko device for damage or wear. Report visible wearing or damage to your Technical Support Team do not use the device until Technical Support can inspect and repair where necessary.
- 3. Please fill out the attached response form and return it to Hillrom hillromLUL001OUS@sedgwick.com within two weeks.