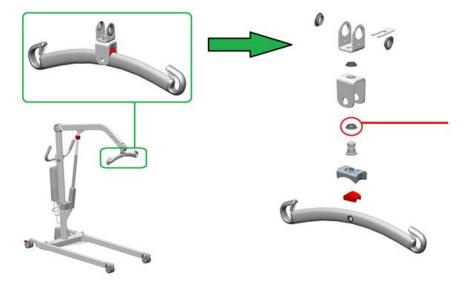

#### Background:

The sling bar on the Liko M220 and M230 mobile lift is locked into its position onto the lifting arm through two link plates, see figure 1. These two link plates are attached to each other through a bolt and a locking plate that allows for a rotation of the sling bar in one direction relative to the upper link plate.

Figure 1: Mechanism and parts included in the sling bar for M220/M230. Bushing marked in red.

92 Luleå, Sweden

### Field Safety Notice

FA 2021-010-002-LUL-001

Hillrom investigation determined that the root cause of the slingbar detachment is caused by wearing at the slingbar attachment due to the missing of a plastic bushing (see red markings in Figure 1) as part of the assembly during manufacturing of the device. It was determined that assembly of this device has the potential to not contain this plastic bushing on devices manufactured between 2016-DEC-27 and 2021-SEP-01.