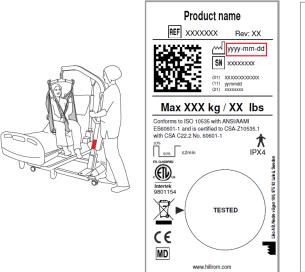

### **Actions to be taken by Customer:**

1. Review the product label on your Liko M220/M230 to determine if it is impacted by this field action by identifying the manufacturing date of the device (i.e. Manufacturing date between 2016-DEC-27 and 2021-SEP-01). See figure 2.

Figure 2: Placement of the label and its designs. Left: New design. Right: Old design.

- 2. Please periodically inspect your Liko device for damage or wear. Report visible wearing or damage to your Technical Support Team do not use the device until Technical Support can inspect and repair where necessary.
- 3. Please fill out the attached response form and return it to Hillrom hillromLUL001OUS@sedgwick.com within two weeks.