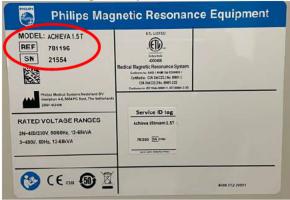

## **Identification of Impacted Systems:**

The affected 1.5T MR Systems including product number (REF), name (Model) and serial number (SN) are listed in Appendix A. Figure 1 illustrates the location of the product number (REF), name (Model), and serial number (SN).

| Figure 1. Example System Lab                                                                                                                            | el             | Product Name (Model)     | Product Number<br>(REF) |
|---------------------------------------------------------------------------------------------------------------------------------------------------------|----------------|--------------------------|-------------------------|
| MODEL: ACHIEVA 1.5T                                                                                                                                     |                | Intera 1.5T Power/Pulsar | 781105                  |
| REF 781343                                                                                                                                              |                | Intera 1.5T              | 781195                  |
| (01) 00884538055292 Medical Magnetic Resonance Sys<br>Centers to AMB 045580551 Centers to AMB 045580561 in<br>Genters to CRANG 0415 to AMB 041580561 in | tem            | Intera 1.51              | 781295                  |
| CRA the CSL3 We 6869-3-10 Confirms to: EC Date 6869-3-10 Confirms to: EC Date 6869-3-10 Veragion 4-6, 904-9°C deed, the Netherlands                     |                |                          | 781178                  |
|                                                                                                                                                         |                | Achieva 1.5T             | 781196                  |
| RATED VOLTAGE RANGES                                                                                                                                    |                | Achieva 1.51             | 781296                  |
|                                                                                                                                                         |                |                          | 781343                  |
|                                                                                                                                                         |                | Achieva 1.5T Conversion  | 781283                  |
| C € 854 <b>5</b> 3 🛣                                                                                                                                    | 4598-011 13471 | Actileva 1.51 Conversion | 781346                  |
|                                                                                                                                                         | 1201111311     | Ingonia 1 ET CV          | 781261                  |
|                                                                                                                                                         |                | Ingenia 1.5T CX          | 781262                  |
|                                                                                                                                                         |                | SmartPath to dStream for | 781260                  |
|                                                                                                                                                         |                | 1.5T                     | 782112                  |