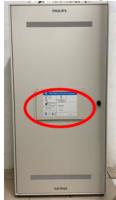

## **Identification of Impacted Systems:**

The affected 1.5T MR Systems including product number (REF), name (Model) and serial number (SN) are listed in Appendix A. Figure 1 illustrates the location of the product number (REF), name (Model), and serial number (SN).

Please locate the serial number of your impacted MR system by:

- 3.1. Enter the Technical Room
- 3.2. Locate the general Mains Distribution Unit (gMDU)
- 3.3. The system label is located on the front door of the gMDU (see figure 2)
- 3.4. Locate the serial number on the system identification label (see figure 3)