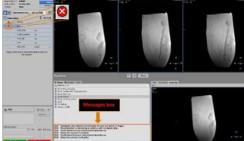

Figure 4. Scan Abort Symbols

- 4.3. When scan aborts occur the symbol is shown and applicable messages are presented in the message box (see Figure 5 and Figure 6 examples)
  - 4.3.1. Check the status of the error messages in the User Interface (UI) screen. Click to expand the message box in case previous messages are hidden, see orange box in Figure 5 and Figure 6 below. If possible, correct the issue that is relevant to the error shown, and continue scanning, for example:
    - "RF door must be closed while performing scan. Scan aborted."
    - "Patient support is moved while scanning, scan stopped."
    - "Coil A (or B) failure, coil disconnected?".

Figure 5. UI example SW Version R11.

MCSA2CS TOOL

| MCSA2CS TOOL
| MCSA2CS TOOL
| MCSA2CS TOOL
| MCSA2CS TOOL
| MCSA2CS TOOL
| MCSA2CS TOOL
| MCSA2CS TOOL
| MCSA2CS TOOL
| MCSA2CS TOOL
| MCSA2CS TOOL
| MCSA2CS TOOL
| MCSA2CS TOOL
| MCSA2CS TOOL
| MCSA2CS TOOL
| MCSA2CS TOOL
| MCSA2CS TOOL
| MCSA2CS TOOL
| MCSA2CS TOOL
| MCSA2CS TOOL
| MCSA2CS TOOL
| MCSA2CS TOOL
| MCSA2CS TOOL
| MCSA2CS TOOL
| MCSA2CS TOOL
| MCSA2CS TOOL
| MCSA2CS TOOL
| MCSA2CS TOOL
| MCSA2CS TOOL
| MCSA2CS TOOL
| MCSA2CS TOOL
| MCSA2CS TOOL
| MCSA2CS TOOL
| MCSA2CS TOOL
| MCSA2CS TOOL
| MCSA2CS TOOL
| MCSA2CS TOOL
| MCSA2CS TOOL
| MCSA2CS TOOL
| MCSA2CS TOOL
| MCSA2CS TOOL
| MCSA2CS TOOL
| MCSA2CS TOOL
| MCSA2CS TOOL
| MCSA2CS TOOL
| MCSA2CS TOOL
| MCSA2CS TOOL
| MCSA2CS TOOL
| MCSA2CS TOOL
| MCSA2CS TOOL
| MCSA2CS TOOL
| MCSA2CS TOOL
| MCSA2CS TOOL
| MCSA2CS TOOL
| MCSA2CS TOOL
| MCSA2CS TOOL
| MCSA2CS TOOL
| MCSA2CS TOOL
| MCSA2CS TOOL
| MCSA2CS TOOL
| MCSA2CS TOOL
| MCSA2CS TOOL
| MCSA2CS TOOL
| MCSA2CS TOOL
| MCSA2CS TOOL
| MCSA2CS TOOL
| MCSA2CS TOOL
| MCSA2CS TOOL
| MCSA2CS TOOL
| MCSA2CS TOOL
| MCSA2CS TOOL
| MCSA2CS TOOL
| MCSA2CS TOOL
| MCSA2CS TOOL
| MCSA2CS TOOL
| MCSA2CS TOOL
| MCSA2CS TOOL
| MCSA2CS TOOL
| MCSA2CS TOOL
| MCSA2CS TOOL
| MCSA2CS TOOL
| MCSA2CS TOOL
| MCSA2CS TOOL
| MCSA2CS TOOL
| MCSA2CS TOOL
| MCSA2CS TOOL
| MCSA2CS TOOL
| MCSA2CS TOOL
| MCSA2CS TOOL
| MCSA2CS TOOL
| MCSA2CS TOOL
| MCSA2CS TOOL
| MCSA2CS TOOL
| MCSA2CS TOOL
| MCSA2CS TOOL
| MCSA2CS TOOL
| MCSA2CS TOOL
| MCSA2CS TOOL
| MCSA2CS TOOL
| MCSA2CS TOOL
| MCSA2CS TOOL
| MCSA2CS TOOL
| MCSA2CS TOOL
| MCSA2CS TOOL
| MCSA2CS TOOL
| MCSA2CS TOOL
| MCSA2CS TOOL
| MCSA2CS TOOL
| MCSA2CS TOOL
| MCSA2CS TOOL
| MCSA2CS TOOL
| MCSA2CS TOOL
| MCSA2CS TOOL
| MCSA2CS TOOL
| MCSA2CS TOOL
| MCSA2CS TOOL
| MCSA2CS TOOL
| MCSA2CS TOOL
| MCSA2CS TOOL
| MCSA2CS TOOL
| MCSA2CS TOOL
| MCSA2CS TOOL
| MCSA2CS TOOL
| MCSA2CS TOOL
| MCSA2CS TOOL
| MCSA2CS TOOL
| MCSA2CS TOOL
| MCSA2CS TOOL
| MCSA2CS TOOL
| MCSA2CS TOOL
| MCSA2CS TOOL
| MCSA2CS TOOL
| MCSA2CS TOOL
| MCSA2CS TOOL
| MCSA2CS TOOL
| MCSA2CS TOOL
| MCSA2