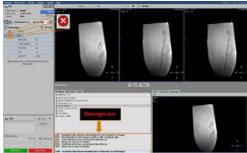

Figure 4. Scan Abort Symbols

- 4.3. When scan aborts occur the symbol is shown and applicable messages are presented in the message box (see Figure 5 and Figure 6 examples)
  - 4.3.1. Check the status of the error messages in the User Interface (UI) screen. Click to expand the message box in case previous messages are hidden, see orange box in Figure 5 and Figure 6 below. If possible, correct the issue that is relevant to the error shown, and continue scanning, for example:
    - "RF door must be closed while performing scan. Scan aborted."
    - "Patient support is moved while scanning, scan stopped."
    - "Coil A (or B) failure, coil disconnected?".

Figure 5. UI example SW Version R11.

MCSA2CS TOOL

| MCSA2CS TOOL
| MCSA2CS TOOL
| MCSA2CS TOOL
| MCSA2CS TOOL
| MCSA2CS TOOL
| MCSA2CS TOOL
| MCSA2CS TOOL
| MCSA2CS TOOL
| MCSA2CS TOOL
| MCSA2CS TOOL
| MCSA2CS TOOL
| MCSA2CS TOOL
| MCSA2CS TOOL
| MCSA2CS TOOL
| MCSA2CS TOOL
| MCSA2CS TOOL
| MCSA2CS TOOL
| MCSA2CS TOOL
| MCSA2CS TOOL
| MCSA2CS TOOL
| MCSA2CS TOOL
| MCSA2CS TOOL
| MCSA2CS TOOL
| MCSA2CS TOOL
| MCSA2CS TOOL
| MCSA2CS TOOL
| MCSA2CS TOOL
| MCSA2CS TOOL
| MCSA2CS TOOL
| MCSA2CS TOOL
| MCSA2CS TOOL
| MCSA2CS TOOL
| MCSA2CS TOOL
| MCSA2CS TOOL
| MCSA2CS TOOL
| MCSA2CS TOOL
| MCSA2CS TOOL
| MCSA2CS TOOL
| MCSA2CS TOOL
| MCSA2CS TOOL
| MCSA2CS TOOL
| MCSA2CS TOOL
| MCSA2CS TOOL
| MCSA2CS TOOL
| MCSA2CS TOOL
| MCSA2CS TOOL
| MCSA2CS TOOL
| MCSA2CS TOOL
| MCSA2CS TOOL
| MCSA2CS TOOL
| MCSA2CS TOOL
| MCSA2CS TOOL
| MCSA2CS TOOL
| MCSA2CS TOOL
| MCSA2CS TOOL
| MCSA2CS TOOL
| MCSA2CS TOOL
| MCSA2CS TOOL
| MCSA2CS TOOL
| MCSA2CS TOOL
| MCSA2CS TOOL
| MCSA2CS TOOL
| MCSA2CS TOOL
| MCSA2CS TOOL
| MCSA2CS TOOL
| MCSA2CS TOOL
| MCSA2CS TOOL
| MCSA2CS TOOL
| MCSA2CS TOOL
| MCSA2CS TOOL
| MCSA2CS TOOL
| MCSA2CS TOOL
| MCSA2CS TOOL
| MCSA2CS TOOL
| MCSA2CS TOOL
| MCSA2CS TOOL
| MCSA2CS TOOL
| MCSA2CS TOOL
| MCSA2CS TOOL
| MCSA2CS TOOL
| MCSA2CS TOOL
| MCSA2CS TOOL
| MCSA2CS TOOL
| MCSA2CS TOOL
| MCSA2CS TOOL
| MCSA2CS TOOL
| MCSA2CS TOOL
| MCSA2CS TOOL
| MCSA2CS TOOL
| MCSA2CS TOOL
| MCSA2CS TOOL
| MCSA2CS TOOL
| MCSA2CS TOOL
| MCSA2CS TOOL
| MCSA2CS TOOL
| MCSA2CS TOOL
| MCSA2CS TOOL
| MCSA2CS TOOL
| MCSA2CS TOOL
| MCSA2CS TOOL
| MCSA2CS TOOL
| MCSA2CS TOOL
| MCSA2CS TOOL
| MCSA2CS TOOL
| MCSA2CS TOOL
| MCSA2CS TOOL
| MCSA2CS TOOL
| MCSA2CS TOOL
| MCSA2CS TOOL
| MCSA2CS TOOL
| MCSA2CS TOOL
| MCSA2CS TOOL
| MCSA2CS TOOL
| MCSA2CS TOOL
| MCSA2CS TOOL
| MCSA2CS TOOL
| MCSA2CS TOOL
| MCSA2CS TOOL
| MCSA2CS TOOL
| MCSA2CS TOOL
| MCSA2CS TOOL
| MCSA2CS TOOL
| MCSA2CS TOOL
| MCSA2CS TOOL
| MCSA2CS TOOL
| MCSA2CS TOOL
| MCSA2CS TOOL
| MCSA2CS TOOL
| MCSA2CS TOOL
| MCSA2CS TOOL
| MCSA2CS TOOL
| MCSA2CS TOOL
| MCSA2CS TOOL
| MCSA2CS TOOL
| MCSA2CS TOOL
| MCSA2

Figure 6. UI example SW Version R5.

- 4.3.2. If, after a scan abort, one of the following conditions occur five times in a row stop scanning immediately and contact Philips Service to describe the problem:
  - If there is no error message in the message box
  - If the error message meaning is not clear
- 4.3.3. If the error message "Gradient amplifier Rack Fault" is received two times in a row, or if the error message "Gradient amplifier Rack Fault" is preceded or followed by an aborted scan with no message, then stop scanning immediately and contact Philips Service to describe the problem.
- 4.3.4. If you encounter any of these conditions described in 4.3.2 or 4.3.3 do not attempt any additional/further scans, including without limitation do not attempt any phantom scanning until your system has been checked and released by a Philips Service representative.