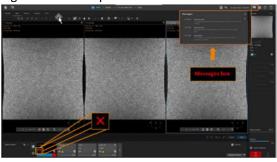

Figure 6. UI example SW Version R5.

- 4.3.2. If, after a scan abort, one of the following conditions occur five times in a row stop scanning immediately and contact Philips Service to describe the problem:
  - If there is no error message in the message box
  - If the error message meaning is not clear
- 4.3.3. If the error message "Gradient amplifier Rack Fault" is received two times in a row, or if the error message "Gradient amplifier Rack Fault" is preceded or followed by an aborted scan with no message, then stop scanning immediately and contact Philips Service to describe the problem.
- 4.3.4. If you encounter any of these conditions described in 4.3.2 or 4.3.3 do not attempt any additional/further scans, including without limitation do not attempt any phantom scanning until your system has been checked and released by a Philips Service representative.