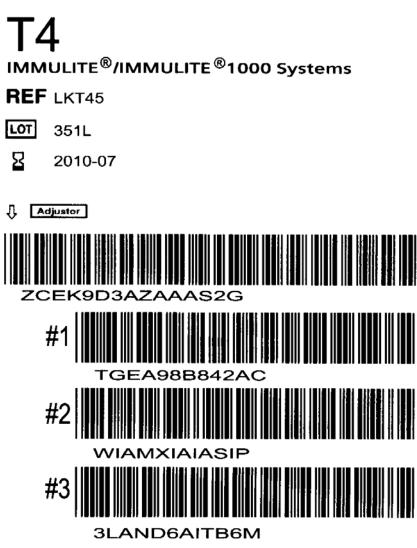

## IMMULITE / IMMULITE 1000 Total T4 LKT4 Kit Lot 351–Barcode Error

Our records indicate that as an IMMULITE<sup>®</sup> / IMMULITE 1000 Total T4 customer you may have received IMMULITE / IMMULITE 1000 Total T4 LKT41 Kit Lot 351 or LKT45 kit lot 351. Due to an error in the barcodes provided on the kit box, the reagent wedge cannot be recognized by the instrument. As a result, you will be unable to use this kit.

#### To resolve this problem, the correct barcodes are attached to this notice in alphanumeric and pictorial form. Please ensure that you delete the old LKT4 kit lot 351 from the system prior to typing or scanning in the replacement LKT4 lot 351L barcodes.

100 Test Kit

Τ4 IMMULITE<sup>®</sup>/IMMULITE<sup>®</sup>1000 Systems REF LKT41 LOT 351L Ζ 2010-07 Û Adjustor ZCEK9D3A AS2G #1 #2

#3

**3LAND6AITB6M** 

500 Test Kit

Page intentionally blank.