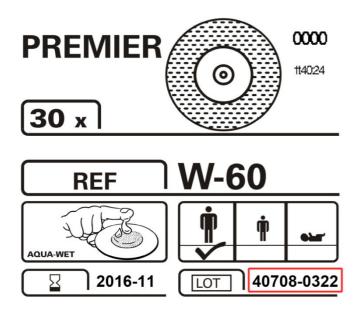

## Annex E: LOT number identification on the product packaging

An example of an ECG electrode affected by the recall is shown below

The LOT number is shown in a red box and is always identified by the following symbol.

LOT