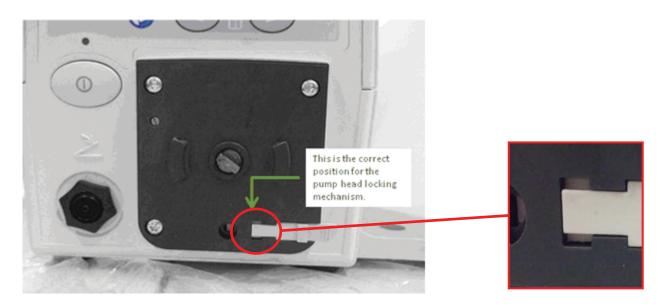

## **Description of the problem:**

The OFP-2 Flushing Pump is a peristaltic flushing pump intended for use in medical facilities under the direction of a trained physician. Olympus has recently received a small number of complaints associated with unlocked pump heads. If the pump head is in an unlocked position, this may, under certain circumstances cause the pump to stop and go into power stand—by mode. If the pump goes into stand-by mode, no water is delivered from the OFP-2 pump through the water tube connected to the Olympus flexible endoscope.