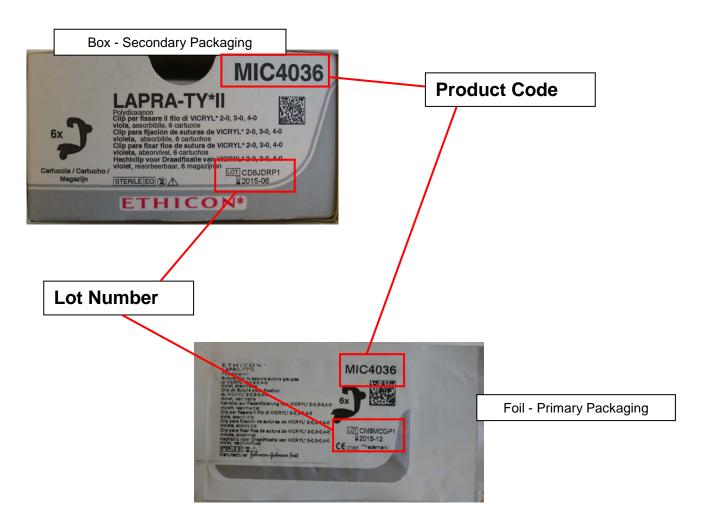

In Attachment 2, you will find photos to help your customers identify affected products.

If you have any questions regarding this voluntary product recall, please contact:

Anke Winter awinter@its.jnj.com

#### Enclosures (2):

- Attachment 1: List of Impacted Product Codes and Lot Numbers
- Attachment 2: Photos for How to Identify Recalled Products

# **Lapra-Ty**<sup>™</sup> Clip Products