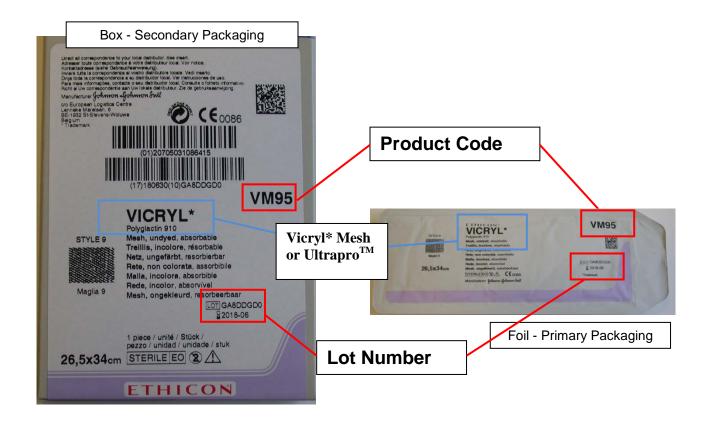

In Attachment 2, you will find photos to help your customers identify affected products.

If you have any questions regarding this voluntary product recall, please contact:

Anke Winter awinter@its.jnj.com

#### Enclosures (2):

- Attachment 1: List of Impacted Product Codes and Lot Numbers
- Attachment 2: Photos for How to Identify Recalled Products

# Vicryl\* Mesh or Ultrapro<sup>™</sup> Products