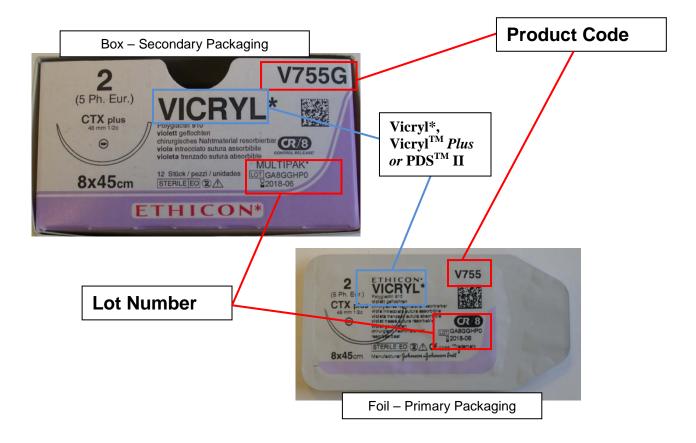

In Attachment 2, you will find photos to help your customers identify affected products.

If you have any questions regarding this voluntary product recall, please contact:

Anke Winter awinter@its.jnj.com

#### Enclosures (2):

- Attachment 1: List of Impacted Product Codes and Lot Numbers
- Attachment 2: Photos for How to Identify Recalled Products

# Vicryl\*, Vicryl<sup>™</sup> *Plus,* PDS<sup>™</sup> II Products