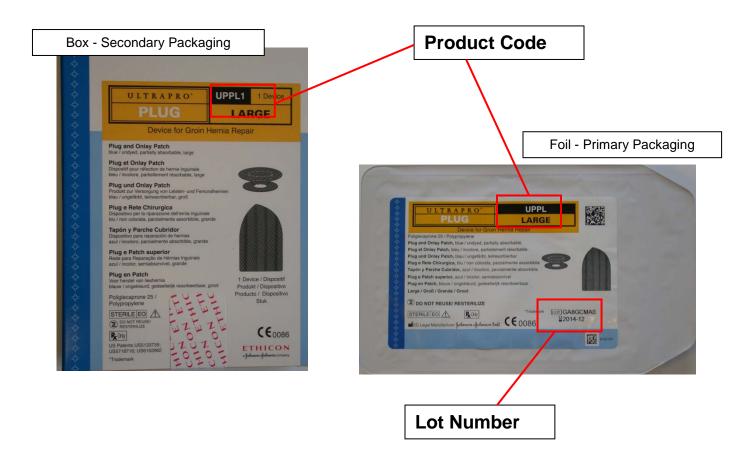

In Attachment 2, you will find photos to help your customers identify affected products.

If you have any questions regarding this voluntary product recall, please contact:

Anke Winter awinter@its.jnj.com

#### Enclosures (2):

- Attachment 1: List of Impacted Product Codes and Lot Numbers
- Attachment 2: Photos for How to Identify Recalled Products

# Ultraplug™ Plug